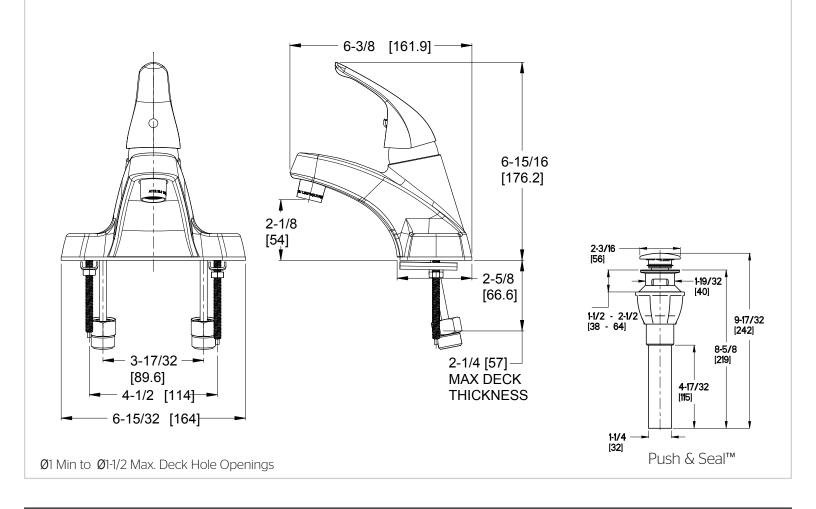

# Pfister

## Pfirst Series™

Single Control Lavatory Faucet

LJ142-800C Finish(*C*) 
LJ142-800K Finish(*K*)



- 2-Hole Installation
  - Stainless Steel Ball Valve

### Specifications

#### Features

- Job Pack Contains 12 Lavatory Faucets
- 1.2 GPM Flow Rate
- PVD Finish
- Fixed Body
- Mounting Hardware included
- Push and Seal<sup>™</sup> Pop-Up
- Stainless Steel Ball Valve
- 10 Year Commercial Warranty

#### Dimensions

#### Code Compliance

Pfister products are designed and manufactured in compliance with the following standards and codes:

- IAPMO Certified
- CSA B125 Certified
- ASME A112.18.1
- NSF 61/9 Annex G (Low lead)
- Cal Green Compliant
- CEC Compliant
- ADA Compliant-ANSI A117.1 (Lever handles only)
- EPA WaterSense Certification 1.2 gpm, 4.5 L/Min